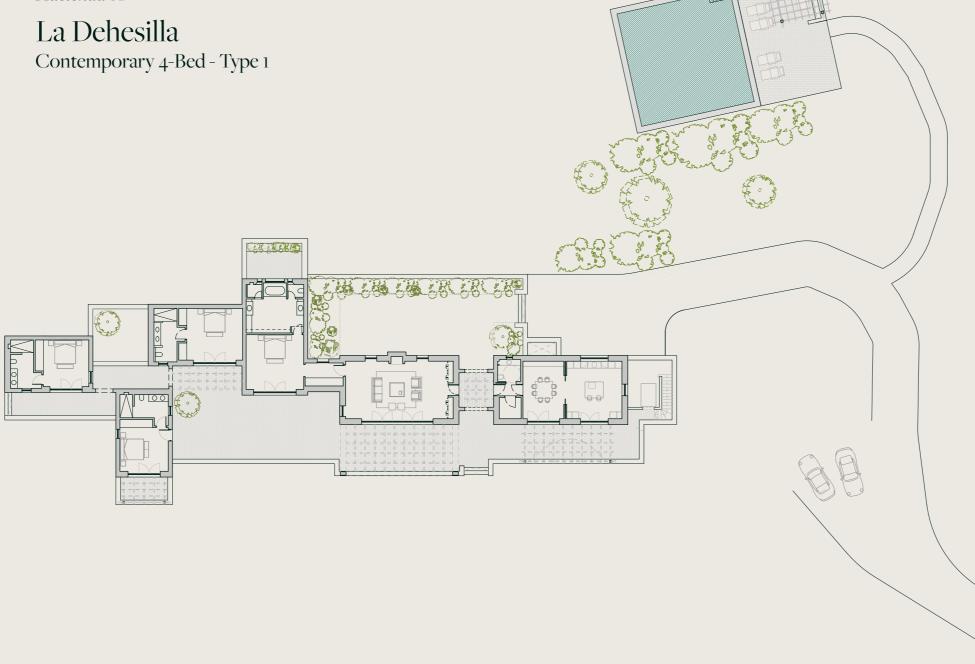

La Dehesilla perfectly reflects the spirit of TW&CC. The characteristic Ronda construction is surrounded by and perfectly integrated into the local ecosystem, commanding magnificent vistas of the Las Nieves and Grazalema mountain ranges.







The building itself, designed by award/ winning architects Torras&Sierra, flows elegantly, bestowing a unique personality on each separate space.

This can be the perfect place to withdraw from the world and enjoy some privacy or the ideal venue to receive guests, enjoy your own wine and make the most of the spirited life of Ronda and the wider region.



Hacienda 18

Site Plan



TORRAS & SIERRA



Hacienda 18

## La Dehesilla

Contemporary 4-Bed - Type 1

**Elevations** 

O1 South East



03 North West



O2 South West



04 North East





## Hacienda 18

## La Dehesilla

Contemporary 4-Bed - Type 1

## Section drawings





Section 03



Section 05







Section 02



Section 04







sales@wineandcountryclub.com

+34 673 876 826

wineandcountryclub.com