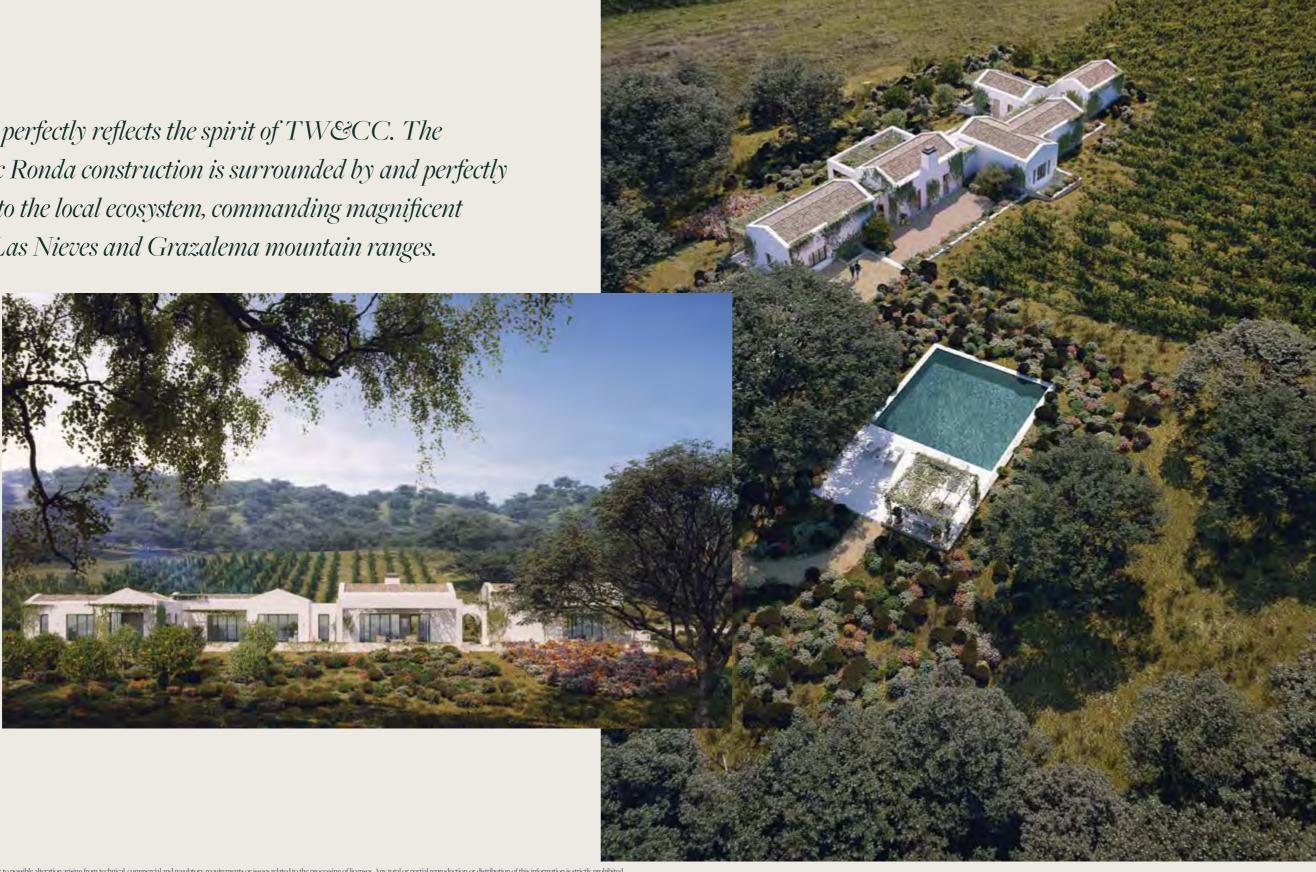

La Dehesilla perfectly reflects the spirit of TW&CC. The characteristic Ronda construction is surrounded by and perfectly integrated into the local ecosystem, commanding magnificent vistas of the Las Nieves and Grazalema mountain ranges.

The building itself, designed by award/ winning architects Torras&Sierra, flows elegantly, bestowing a unique personality on each separate space.

This can be the perfect place to withdraw from the world and enjoy some privacy or the ideal venue to receive guests, enjoy your own wine and make the most of the spirited life of Ronda and the wider region.